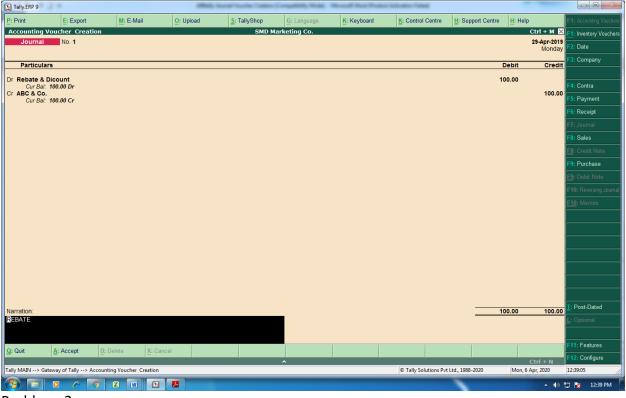

For Voucher Creation **press 'V' at GOT (Gateway of Tally) and 'F7' for Journal voucher.** Problem:1 Dr: Rebate & Discount CR: ABC & Co.

The view shall be as under:

Problem: 2 Dr: XYZ & Co. CR: Rebate & Discount The view shall be as under: